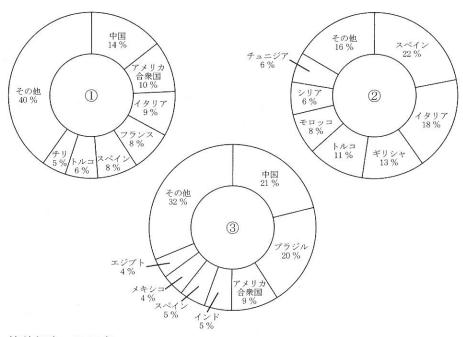

問 1 下線部(ア)に関して、地中海沿岸にみられる石灰岩が風化した赤褐色土を何 と呼ぶか、適切なものを一つ選びマークせよ。(解答番号21)

A テラローシャ B テラロッサ C ポドゾル

D レグール

E レス

問 2 地中海周辺地域は地中海性気候によって特徴付けられる。夏は乾燥し高温であり、冬は降水量が多い。営まれる農業は地中海式農業と呼ばれ、オリーブ、オレンジ類やブドウの栽培が盛んである。以下の①~③はオリーブ、オレンジ類、ブドウのいずれかの作物の国別生産量の割合を示したものである。①~③の作物の組み合わせとして、適切なものを一つ選びマークせよ。(解答番号 22)

統計年次:2012年。

資料: 『世界国勢図会 2014/2015』より作成。

|   | 1     | 2     | 3     |
|---|-------|-------|-------|
| Α | オリーブ  | オレンジ類 | ブドウ   |
| В | オリーブ  | ブドウ   | オレンジ類 |
| С | オレンジ類 | オリーブ  | ブドウ   |
| D | オレンジ類 | ブドウ   | オリーブ  |
| Ε | ブドウ   | オリーブ  | オレンジ類 |
| F | ブドウ   | オレンジ類 | オリーブ  |