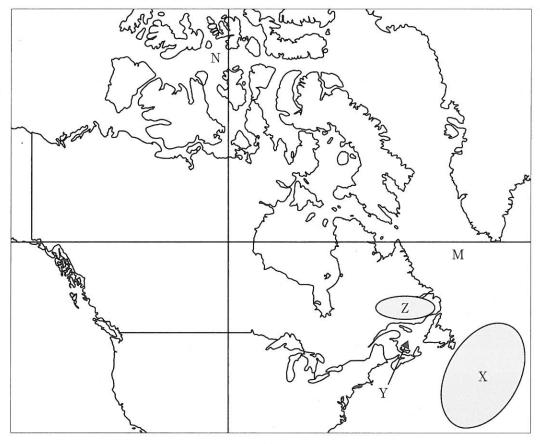

[IV] 2015年6月~7月にFIFA(国際サッカー連盟)女子ワールドカップ・カナダ大会が開催された。表 1 は、その開催都市について整理したものである。表 1 およびカナダの国土(島嶼の一部を除く)とその周辺を示した図 1 を参照して、下記の設問に答えなさい。

表 1

| 開催都市     | 開催都市がある州      | 州都      |
|----------|---------------|---------|
| ウィニペグ    | マニトバ州         | ウィニペグ   |
| ヴァンクーヴァー | ブリティッシュコロンビア州 | ヴィクトリア  |
| エドモントン   | アルバータ州        | エドモントン  |
| オタワ      | オンタリオ州        | トロント    |
| モンクトン    | ニューブランズウィック州  | フレデリクトン |
| モントリオール  | ケベック州         | ケベック    |

図 1

問 1 以下の①~③の雨温図は、表1中のウィニペグ、ヴァンクーヴァー、モントリオールのいずれかの都市のものである。雨温図と都市名の組み合わせとして、適切なものを一つ選びマークせよ。(解答番号 26)

② ◆ 気温 ■ 降水量
250
200
15
200
150
C 0
-5
-10
-15
-20
1 2 3 4 5 6 7 8 9 10 11 12
月

資料:『理科年表 平成27年』より作成。

- A エドモントン → モンクトン → モントリオール
- B エドモントン → モントリオール → モンクトン
- C モンクトン → エドモントン → モントリオール
- D モンクトン → モントリオール → エドモントン
- E モントリオール → エドモントン → モンクトン

問 8 図1中の緯線Mと経線Nの組み合わせとして適切なものを一つ選びマーク せよ。(解答番号 33)

|   | M       | N        |
|---|---------|----------|
| A | 北緯 50 度 | 西経 60 度  |
| В | 北緯 50 度 | 西経 80 度  |
| C | 北緯 50 度 | 西経 100 度 |
| D | 北緯 60 度 | 西経 60 度  |
| Е | 北緯 60 度 | 西経 80 度  |
| F | 北緯 60 度 | 西経 100 度 |

問9 図1中の緯線Mに最も近いヨーロッパの都市と、経線Nに最も近いラテン アメリカの都市の組み合わせとして適切なものを一つ選びマークせよ。(解 答番号34)

|   | M   | N       |
|---|-----|---------|
| A | アテネ | サンパウロ   |
| В | アテネ | メキシコシティ |
| С | アテネ | リマ      |
| D | オスロ | サンパウロ   |
| Е | オスロ | メキシコシティ |
| F | オスロ | リマ      |
| G | パリ  | サンパウロ   |
| Н | パリ  | メキシコシティ |
| Ι | パリ  | リマ      |

- 問10 図1中のX付近の北西大西洋海域は、世界有数の好漁場として知られている。この好漁場の形成に深く関与する暖流を何と呼ぶか、適切な名称を解答番号107に記せ。
- 問11 図1中のYの海域に流れ込む主要河川に沿って、カナダの入植の歴史が始まった。オンタリオ湖を源とする、この主要河川の名称として適切なものを一つ選びマークせよ。(解答番号 35)

 A セントローレンス川
 B チャーチル川

 C ネルソン川
 D ハドソン川

 E フレーザー川
 F マッケンジー川

問12 図1中のZ付近の高原は、安定陸塊であるカナダ楯状地の一部を占める。 この高原を何と呼ぶか、適切な名称を解答番号108に記せ。 問13 以下の表 4 は、カナダの貿易相手国(輸出入金額の上位 5 か国)の一覧であ る。①に該当する国として、適切なものを一つ選びマークせよ。(解答番号 36)

表 4

| 輸出相手国   | 金額 (百万米ドル) | 輸入相手国   | 金額<br>(百万米ドル) |
|---------|------------|---------|---------------|
| アメリカ合衆国 |            | アメリカ合衆国 | 234, 005      |
| 中 国     | 19, 373    | 中国      | 50, 761       |
| イギリス    | 18, 783    | ①       | 25, 539       |
| 日 本     | 10, 378    | 日本      | 15,042        |
| 1       | 5, 396     | ドイツ     | 14, 311       |