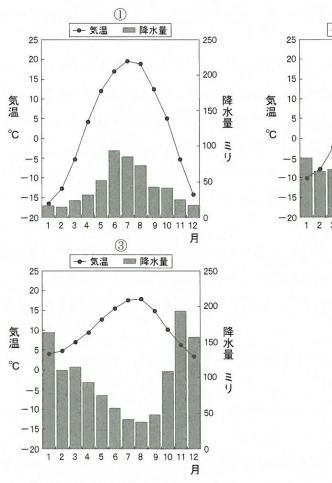

図 1

問 1 以下の①~③の雨温図は、表1中のウィニペグ、ヴァンクーヴァー、モントリオールのいずれかの都市のものである。雨温図と都市名の組み合わせとして、適切なものを一つ選びマークせよ。(解答番号 26)

② ◆ 気温 ■ 降水量
250
200
15
200
150
C 0
-5
-10
-15
-20
1 2 3 4 5 6 7 8 9 10 11 12
月

資料:『理科年表 平成27年』より作成。

|   | 1        | 2        | 3        |
|---|----------|----------|----------|
| Α | ウィニペグ    | ヴァンクーヴァー | モントリオール  |
| В | ウィニペグ    | モントリオール  | ヴァンクーヴァー |
| C | ヴァンクーヴァー | ウィニペグ    | モントリオール  |
| D | ヴァンクーヴァー | モントリオール  | ウィニペグ    |
| E | モントリオール  | ウィニペグ    | ヴァンクーヴァー |
| F | モントリオール  | ヴァンクーヴァー | ウィニペグ    |